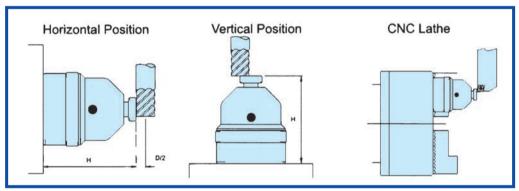

## EASY OPERATION

- Be sure to remove all chips and all from the sensor plate and the base of the HP-50E as well as from the workpiece and tool.
- To move the tool approaching the sensor plate slowly.
- When touching, the "LED" turns on immediately and "H" is just 50.00 mm.(or2")
- LED will not function if batteries are not set in correctly.
- Designed to be used on ferrous.