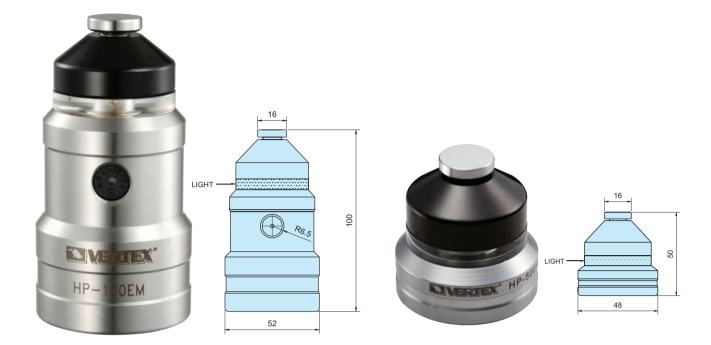

| ORDER<br>NO. | н     | STYLE              | WEIGHT<br>(kg) | CODE<br>NO. |
|--------------|-------|--------------------|----------------|-------------|
| HP-50EM      | 50mm  | WITH MAGNETIC BASE | 0.3            | 3403-032    |
| HP-100EM     | 100mm |                    | 1.2            | 3403-033    |

## **Stainless Steel Base With Magnet**

TOOL PRE-SETTER FOR MACHINING CENTERS. **CNC & STANDARD MILLING MACHINES AND CNC & STANDARD LATHES**