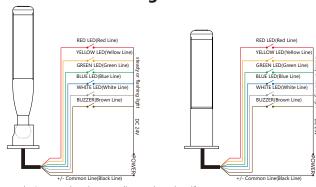

## **Control Circuit Diagram**

Remark: Connect the wire according to the colors if necessary.