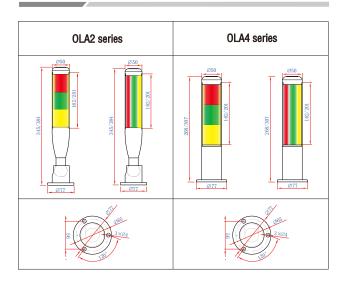

Long-life

#### **Features**

- Efficient LED multi signal lamps meets the various needs with competitive price;
- High bright LED improving the visual performance of long distance;
- With red/yellow/green color led improving the color recognition effect;
- Easy installation and dismounting;
  The lamp body is made of high quality aluminum, with good thermal and shock resistance, it looks more modern and it is collapsible;
- The lampshade is made of transparent PC ,with good function of thermal and shock resistance.

#### **Model No. instruction**



Note:The standard length of the wire is 360mm/440mm,if the customer need other length when ordering, please contact our sales staff.

### warning

•Non-electrical engineer is not allowed to disassemble the product!

#### **Dimensions**



### Signal color instruction

| Item                     | Control | Warning                      | Status                    |  |
|--------------------------|---------|------------------------------|---------------------------|--|
| Red Light                | RD      | Danger warning               | Alarm                     |  |
| Yellow Light             | YL      | Pay attention to the warning | Prepare for running state |  |
| Green Light              | GN      | Safety tips                  | Safety operation state    |  |
| Blue Light               | BU      | Mandatory intervention       | Manual reset              |  |
| White Light              | WT      |                              | User—defined              |  |
| Continuant<br>"BBB·····" | BZ      | _