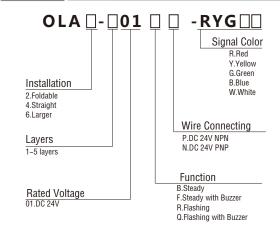

#### **Model No. instruction**

Note:The standard length of the wire is 360mm/440mm,if the customer need other length when ordering, please contact our sales staff.